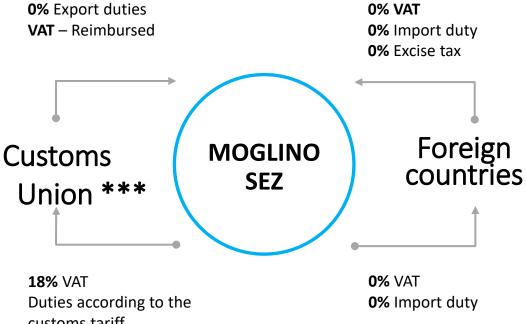

# TAX AND CUSTOMS EXSEMPTIONS

Discount depreciation factor for property (2)

\* The profit tax benefit becomes effective from the first profit. Federal Income Tax is 2%

\*\* In addition to light, water and air vehicles with an engine power of over 250 horsepower

\*\*\* The Customs Union includes the Russian Federation, Kazakhstan, Belarus, Armenia, Kyrgyzstan