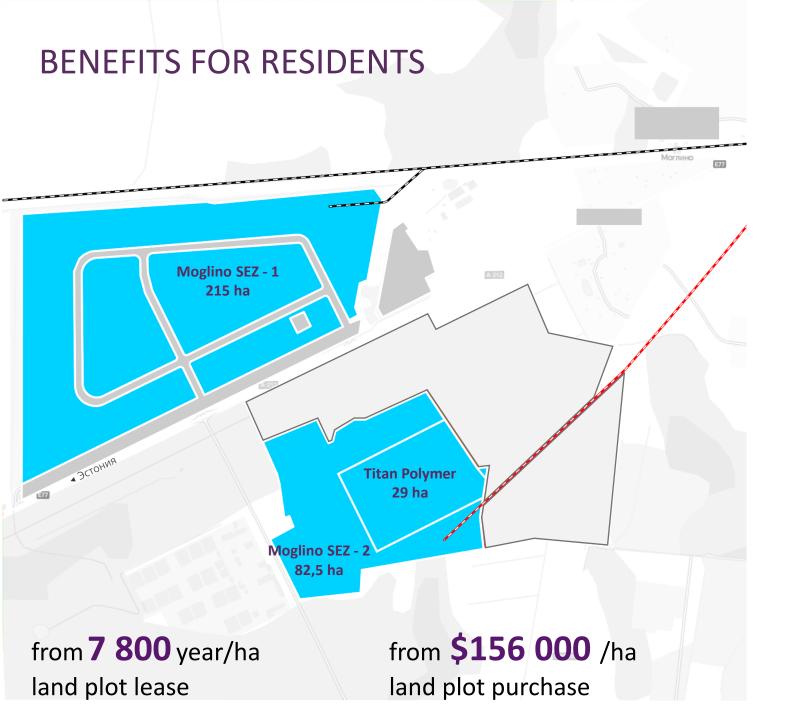

# **ABOUT MOGLINO SEZ**

| <b>Moglino SEZ total area</b><br>ha for industrial development                      | <b>300</b> ha              | <b>210</b><br>th.n.m <sup>3</sup> /year | <b>Gas supply</b><br>In-site gas distribution network – 6,7 km<br>Average tariff - <b>\$81 th/</b> m <sup>3</sup> |
|-------------------------------------------------------------------------------------|----------------------------|-----------------------------------------|-------------------------------------------------------------------------------------------------------------------|
| <b>SEZ duration</b><br>in 2012 the territory was granted SEZ status                 | <b>49</b> years            | <b>66</b> мvt                           | <b>Electricity</b><br>In-site power substation - PS 110/10 kW<br>Average tariff - <b>\$0,044 kWt</b> /h           |
| Infrastructure<br>completeness                                                      | <b>100 %</b>               | <b>4900</b><br>m³/day                   | <b>Water</b><br>5 artesian wells<br>Average tariff - <b>\$0,5 /m</b> <sup>3</sup>                                 |
| <b>18 residents</b><br>Tenants are at different stages of project<br>implementation | <b>18</b><br>projects      | <b>3500</b><br>m³/day                   | <b>Wastewater removal</b><br>SPS — 5 pcs.<br>Average tariff - <b>\$0,3 /m</b> 3                                   |
| Standard designed factory area<br>ready industrial and production facility          | <b>5000</b> m <sup>2</sup> | <b>10,3</b> km                          | <b>Transport infrastructure</b><br>Outbound and in-site automobile roads                                          |

Up to **30%** 

investment savings

"One Stop-Shop" service for investors

Provision of energy resources

Free technological connection to utility networks