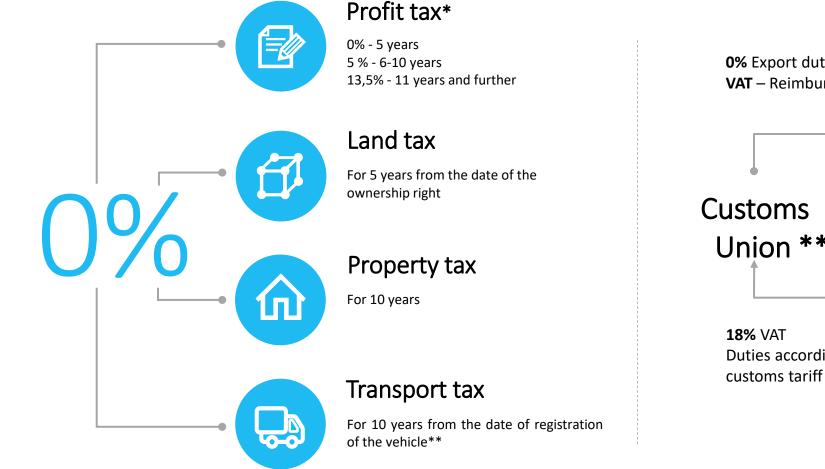

# TAX AND CUSTOMS EXSEMPTIONS

Discount depreciation factor for property (2)

\* The profit tax benefit becomes effective from the first profit. Federal Income Tax is 2%

\*\* In addition to light, water and air vehicles with an engine power of over 250 horsepower

\*\*\* The Customs Union includes the Russian Federation, Kazakhstan, Belarus, Armenia, Kyrgyzstan