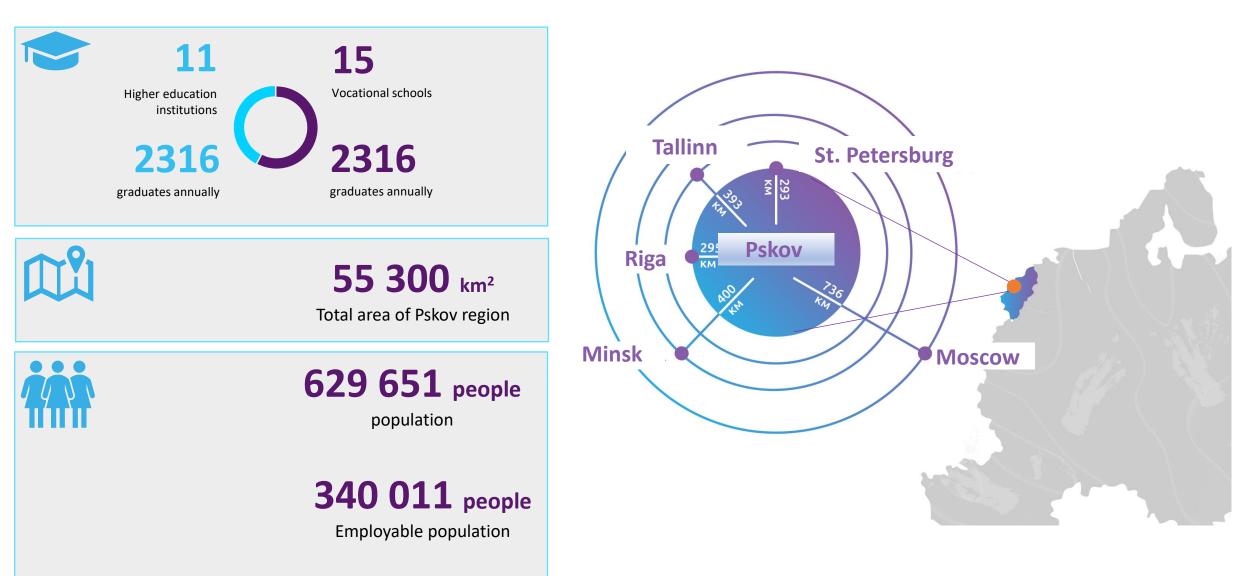

l be held in Russian and Turkish with consecutive interpretation.

August 4, 2021 11:00-12:30

SPECIAL ECONOMIC OPPORTUNITIES AT THE BORDER ON THE EUROPEAN UNION



2021

# MOGLINO SEZ FACTORS OF INVESTMENT ATTRACTIVENESS

## MISSION OF MOGLINO SEZ

Ensuring the local society keeps on the economic transition towards the innovative development model

We create world-class industrial infrastructure

#### MAIN ACTIVITY AREAS OF MOGLINO SEZ



Construction of new facilities on the territory of a special economic zone





Management of facilities that are already in operation



Attracting new investors

Consulting and supervising within 'one stop shop» service

Moglino SEZ is integrated with the common values and philosophy of the project "Russia. Special economic zones"

# **PSKOV REGION**



# **ABOUT MOGLINO SEZ**

| <b>Moglino SEZ total area</b><br>ha for industrial development                      | <b>300</b> ha              | <b>210</b><br>th.n.m <sup>3</sup> /year | <b>Gas supply</b><br>In-site gas distribution network – 6,7 km<br>Average tariff - <b>\$81 th/</b> m <sup>3</sup> |
|-------------------------------------------------------------------------------------|----------------------------|-----------------------------------------|-------------------------------------------------------------------------------------------------------------------|
| <b>SEZ duration</b><br>in 2012 the territory was granted SEZ status                 | <b>49</b> years            | <b>66</b> мvt                           | <b>Electricity</b><br>In-site power substation - PS 110/10 kW<br