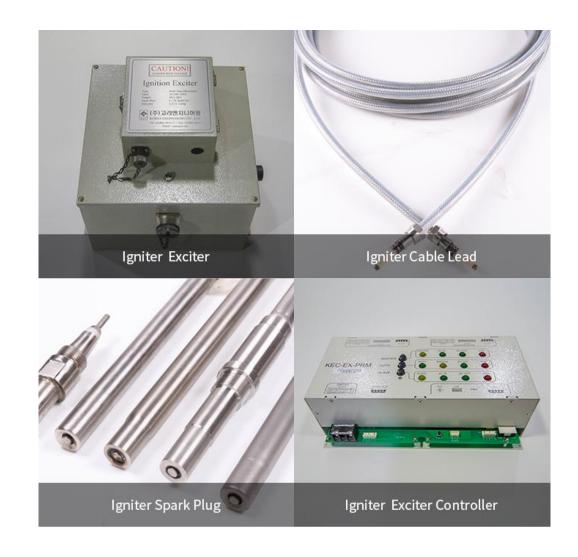

### 2. Korea Engineering Co., Ltd.

- Korea Engineering designs, engineers, installs, and services best-in-class ignition systems for industrial boilers and gas turbines, supplying to major thermal plants with state-ofthe-art products
- The company has expanded its product line to include igniter exciters, igniter spark plugs, and igniter leads, providing high-performance and cost-effective solutions for both domestic and international customers
- Product (Service):
- Igniter Exciter
- Igniter Cable Lead
- Igniter Spark Plug
- Igniter Exciter Controller