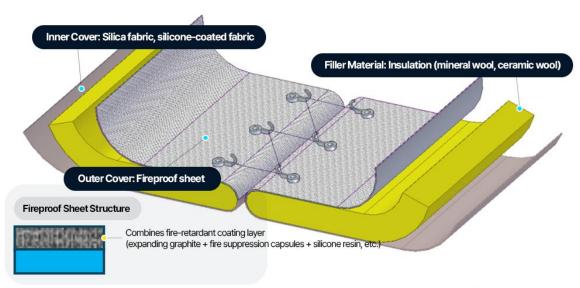

### 7. ECOPOWERTEC

- ECOPOWERTEC is manufacturing company which especially specialized in 4R (Reusable /Resilient /Removable /Resourceful) Insulation Cover. This is an ecofriendly thermal insulation system installed to insulate high temperature equipment in plants.
- Excellent insulation saves energy, and waste is reduced through reuse, enabling resource conservation and economical energy use. It also protects workers from burns, ensuring worker safety.

#### **Insulation materials**

- Detachable ThermalInsulation
- Fire Spread PreventionInsulation
- Metal Casing Insulation

#### **Valve**

- Swing blind valve
- Scroll blind valve
- Tilting Gate valve

### Fire protection products

- Flame Retardant Fabric
- Fire-Resistant Paint
- Fire-Resistant Putty, Fire-Resistant Silicone