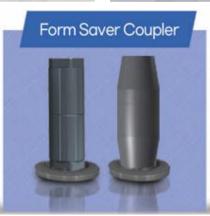

#### 6. WELLSYSMETAL

- As a global leader in steel distribution, exporting and supplying various steel and metal products such as steel pipes, fittings, flanges, forgings, valves, and bolts/nuts, we have newly designed a rebar coupler required for concrete pouring at construction sites after years of dedicated research.
- The "WelSys Coupler" is a newly developed coupler featuring an innovative one-touch locking mechanism that eliminates the drawbacks of conventional couplers while ensuring exceptional stability and outstanding ease of installation.
- Product (Service):
- General Type Coupler
- Reducing Type Coupler
- Welding Type Couper
- Hybrid Type Coupler
- Form Saver Coupler