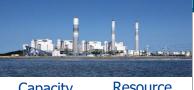

# **Energy Facilities**

**Capacity** 10,038.2MW

Capacity Resource 5,080MW Coal-Fired

#### **Bundang**

Capacity Resource 922MW LNG