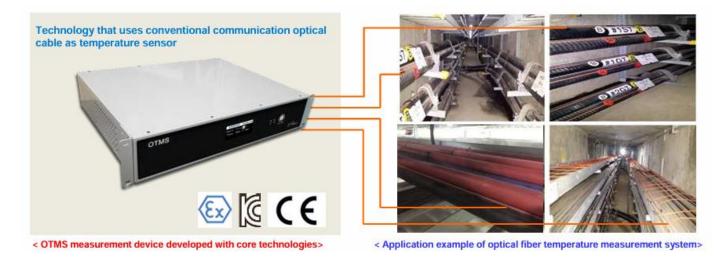

### **1. IAM Co., Ltd.** ← Click to link Homepage

- IAM Co., Ltd. is specialized in the new technology to measure temperature using optical fiber cable and using mobile technology for the facility management.
- OTMS (Optical fiber Temperature Measurement System) is a proprietary technology developed based on the same concept as DTS (Distributed Temperature Sensing).
- By detecting scattered light within the optical fiber, OTMS enables simultaneous measurement of thousands of temperature points, allowing precise monitoring with just a single optical fiber strand.
- Product (Service): Optical fiber Temperature Measurement System