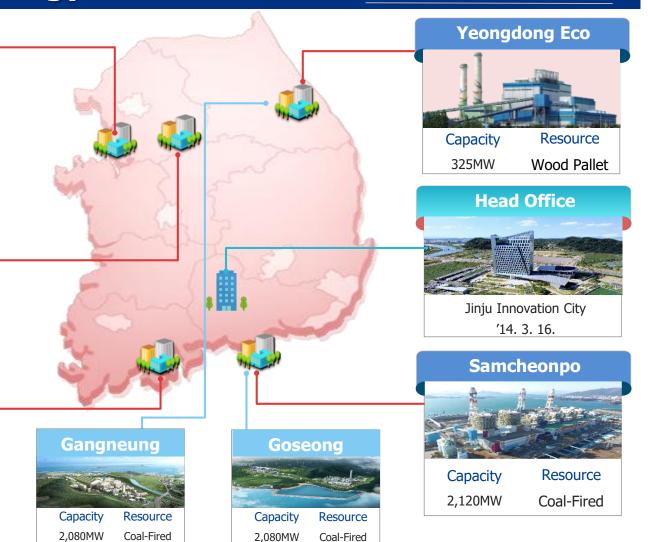

# **Energy Facilities**

**Capacity** 10,038.2MW

Capacity Resource 5,080MW Coal-Fired

#### **Bundang**

Capacity Resource 922MW LNG

#### Yeosu