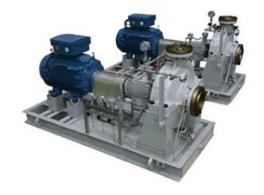

### 8. HANDOL PUMPS LIMITED

- HANDOL PUMPS LIMITED is a leading manufacturer specializing in API 610 centrifugal pumps.
- Since its establishment in 1993, the company has developed and produced centrifugal pumps for power generation, oil & gas, petrochemical, and other industries.
- With exports to over 30 countries, HANDOL PUMPS is globally recognized for its technical excellence.
- Product (Service):
- Axially Split Pumps
- Double-Casing Pumps
- Ring section Pumps
- Two-stage Pumps

- Single-stage Pumps
- Magnetic Drive Pumps
- Vertical Pumps
- Axial Flow Pumps

Overhung

Between Bearing

**Vertically Suspended** 