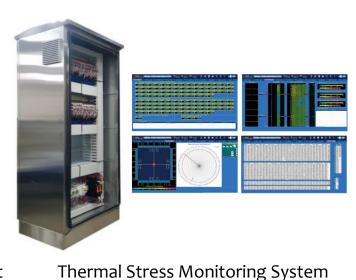

DCS I/o Module & Relay Diagnosis Equipment

Product (Service):

- DCS I/o Module & Relay Diagnosis Equipment
- Thermal Stress Monitoring System
- Position Control System / PCS
- Al Air Quality Improvement System
- Precision Diagnostics Service
   (DCS Power Supply & Module / Relay / TC Sensor)