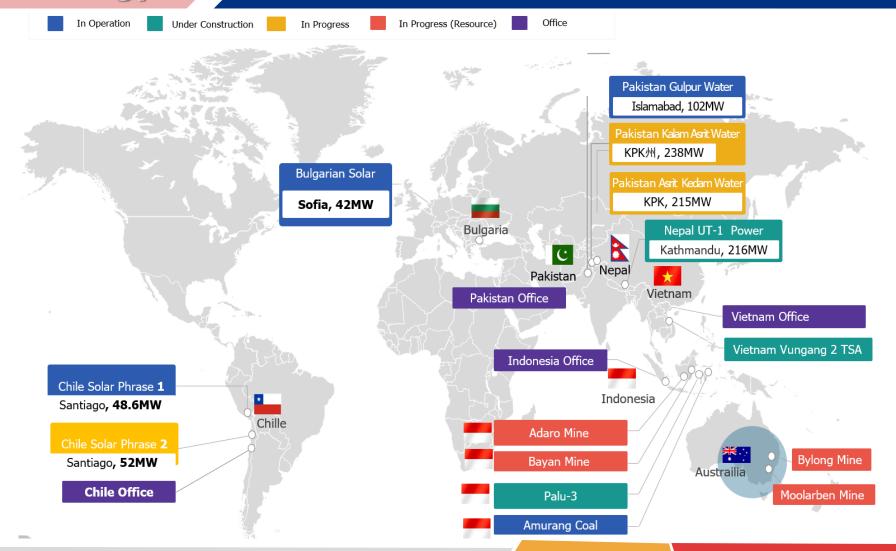

\* Separation of 6 power generation companies

KŒN

2001.4. Market-type Public Enterprise

### **Business Area**

- 1. Power Resources Development
- 2. Power generation
- 3. R&D, Construction Management
- 4. Overseas Project 1~3
- 5. Investment in Project 1~4
- 6. Incidental Project 1~5

**Employees** 

2,705

**Capacity** 

**10,038.2MW** (Occupies 7.3% of Domestic Facility)

Generatio

**44,873GWh** (Occupies 7.7% of Domestic Power Gene.)

**Asset** 

15 Trillion Won

Sales

9.1 Trillion Won

# Korea South-East Power Co., Ltd. (KOEN)

# General

# **Energy Facilities**

**Capacity** 10,038.2MW







Capacity Resource 5,080MW Coal-Fired

#### **Bundang**



Capacity Resource 922MW LNG

#### Yeosu





# **Korea South-East Power Co., Ltd. (KOEN)**

# Strategy

# **Overseas Business**





# Korea South-East Power Co., Ltd. (KOEN)

### R&D

# **Support System**



### Small and medium-sized enterprise technology development project

- Business overview
  - Collaborate with SMEs to Develop Essential Technologies, New Products, and Localization for Power Plants: Securing Core Technologies and Strengthening SME Technological Competitiveness
- Support details

|                                                                             | Share Ratio                            |                                        |       |       |
|-----------------------------------------------------------------------------|----------------------------------------|----------------------------------------|-------|-------|
| Division