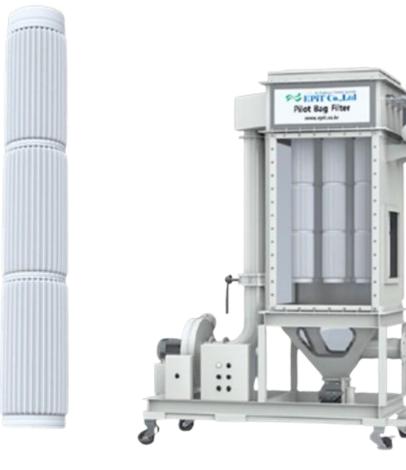

### 4. EPiT Co.,Ltd.

- EPiT Co.,Ltd. is specialized in atmospheric environment fields and we carries out everything from design to construction of electrostatic precipitator and Bag Filter.
- In particular, EPiT Co.,Ltd. developed its own filter bag, which is an internal core part of the filtration dust collector as well as produced and supplied 'EPiT Pleated filter bag', which can be expanded 2 to 3 times compared to existing filter(Tubular) bag.
- Product (Service):
  - Electrostatic Precipitator
  - Bag Filter & EPiT Pleated Filter bag
  - Technical Services

< EPiT pleated bag >